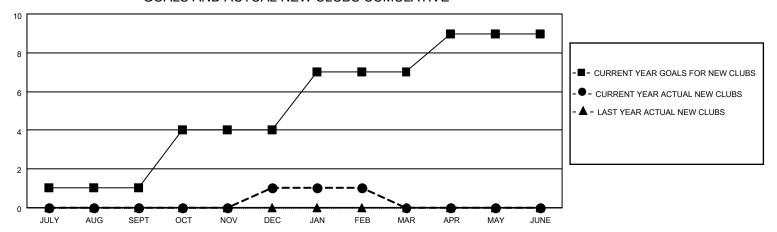

## GOALS AND ACTUAL NEW CLUBS CUMULATIVE

## MONTHLY MEMBERSHIP PROGRESS REPORT

LOCATION ZAMBIA District 413 Results as of: 2/28/2021

| Clubs         |               |             |               | Members               |                        |                         |                                                    |  |
|---------------|---------------|-------------|---------------|-----------------------|------------------------|-------------------------|----------------------------------------------------|--|
|               | RESULTS FOR   | R 2020-2021 |               | RESULTS FOR 2020-2021 |                        |                         |                                                    |  |
| QUARTER       | NEW CLUB GOAL | NEW CLUBS   | DROPPED CLUBS | QUARTER MEM           | BER GROWTH NET<br>GOAL | MEMBER GROWTH<br>ACTUAL | DROPPED<br>MEMBERS ACTUAL<br>(including transfers) |  |
| JULY/AUG/SEPT | 1             | 0           | 0             | JULY/AUG/SEPT         | 90                     | 23                      | 17                                                 |  |
| OCT/NOV/DEC   | 3             | 1           | 0             | OCT/NOV/DEC           | 120                    | 74                      | 91                                                 |  |
| JAN/FEB/MAR   | 3             | 0           | 11            | JAN/FEB/MAR           | 100                    | 7                       | 190                                                |  |
| APR/MAY/JUNE  | 2             | 0           | 0             | APR/MAY/JUNE          | 80                     | 0                       | 0                                                  |  |