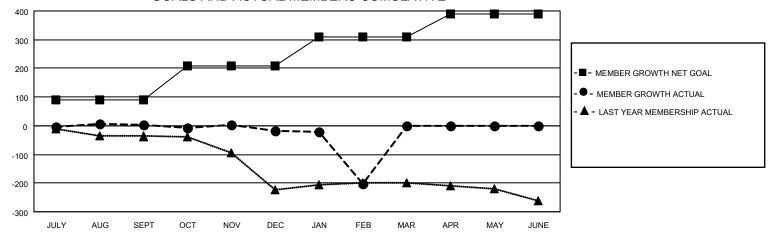

## GOALS AND ACTUAL MEMBERS CUMULATIVE

| DROPPED CLUBS: 11 |     | 23 CLUBS OF 55 ADDED 1 OR MORE<br>NEW MEMBERS | GENDER DISTRIBUTION  MALE 618 (57.81%) |              |     |
|-------------------|-----|-----------------------------------------------|----------------------------------------|--------------|-----|
| DROPPED MEMBERS   |     |                                               | FEMALE                                 | 451 (42.19%) |     |
| DECEASED          | 9   | CLICK HERE FOR CUMULATIVE                     | TOTAL FAMILY UNIT MEMBERS              |              | 66  |
| CLUB CANCELLED    | 186 | MEMBERSHIP DATA                               |                                        |              | 2.4 |
| OTHER 103         |     |                                               | FAMILY MEMBERS PAYING HALF DUES        |              | 34  |
| TOTAL             | 298 |                                               |                                        |              |     |

## MONTHLY MEMBERSHIP PROGRESS REPORT

LOCATION ZAMBIA District 413 Results as of: 2/28/2021

| Clubs         |               |             |               | Members               |                        |                         |                                                    |  |
|---------------|---------------|-------------|---------------|-----------------------|------------------------|-------------------------|----------------------------------------------------|--|
|               | RESULTS FOR   | R 2020-2021 |               | RESULTS FOR 2020-2021 |                        |                         |                                                    |  |
| QUARTER       | NEW CLUB GOAL | NEW CLUBS   | DROPPED CLUBS | QUARTER MEM           | BER GROWTH NET<br>GOAL | MEMBER GROWTH<br>ACTUAL | DROPPED<br>MEMBERS ACTUAL<br>(including transfers) |  |
| JULY/AUG/SEPT | 1             | 0           | 0             | JULY/AUG/SEPT         | 90                     | 23                      | 17                                                 |  |
| OCT/NOV/DEC   | 3             | 1           | 0             | OCT/NOV/DEC           | 120                    | 74                      | 91                                                 |  |
| JAN/FEB/MAR   | 3             | 0           | 11            | JAN/FEB/MAR           | 100                    | 7                       | 190                                                |  |
| APR/MAY/JUNE  | 2             | 0           | 0             | APR/MAY/JUNE          | 80                     | 0                       | 0                                                  |  |